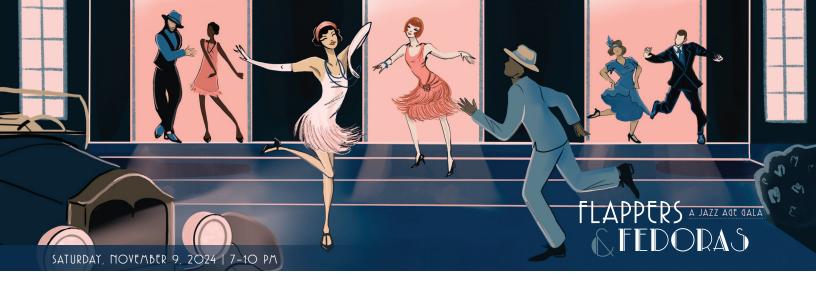

**Flappers & Fedoras: A Jazz Age Gala** will be a celebration of the new major exhibition, *Jazz Age Illustration*. This show surveys the art of popular illustration in the United States between 1919 and 1942. On the evening of **November 9, 2024**, you will be transported back to the Jazz Age through food, drink, and music of the era. Sponsorships includes tickets and other benefits, and will demonstrate your commitment to DelArt's mission of connecting people to art.